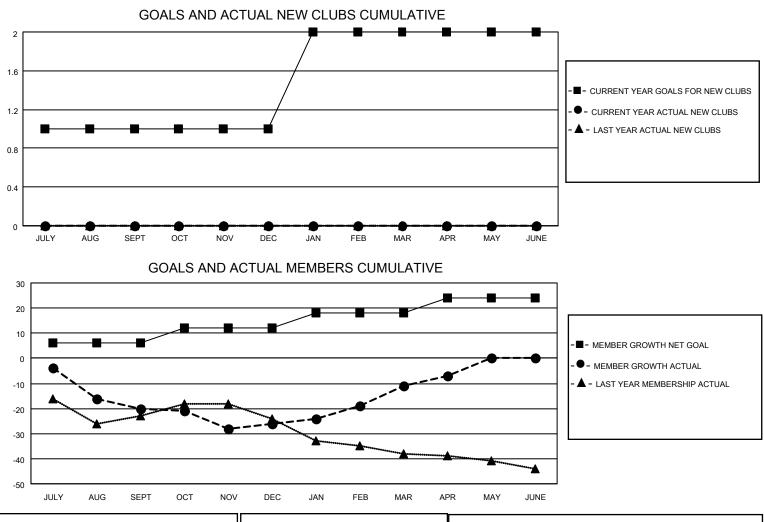

## LOCATION VERMONT

District 45

Results as of: 4/30/2022

| Clubs                 |               |           |               | Members               |                         |                         |                                                    |
|-----------------------|---------------|-----------|---------------|-----------------------|-------------------------|-------------------------|----------------------------------------------------|
| RESULTS FOR 2021-2022 |               |           |               | RESULTS FOR 2021-2022 |                         |                         |                                                    |
| QUARTER               | NEW CLUB GOAL | NEW CLUBS | DROPPED CLUBS | QUARTER               | IBER GROWTH NET<br>GOAL | MEMBER GROWTH<br>ACTUAL | DROPPED<br>MEMBERS ACTUAL<br>(including transfers) |
| JULY/AUG/SEPT         | 1             | 0         | 0             | JULY/AUG/SEPT         | 6                       | 13                      | 31                                                 |
| OCT/NOV/DEC           | 0             | 0         | 0             | OCT/NOV/DEC           | 6                       | 19                      | 24                                                 |
| JAN/FEB/MAR           | 1             | 0         | 0             | JAN/FEB/MAR           | 6                       | 21                      | 6                                                  |
| APR/MAY/JUNE          | 0             | 0         | 0             | APR/MAY/JUNE          | 6                       | 12                      | 6                                                  |